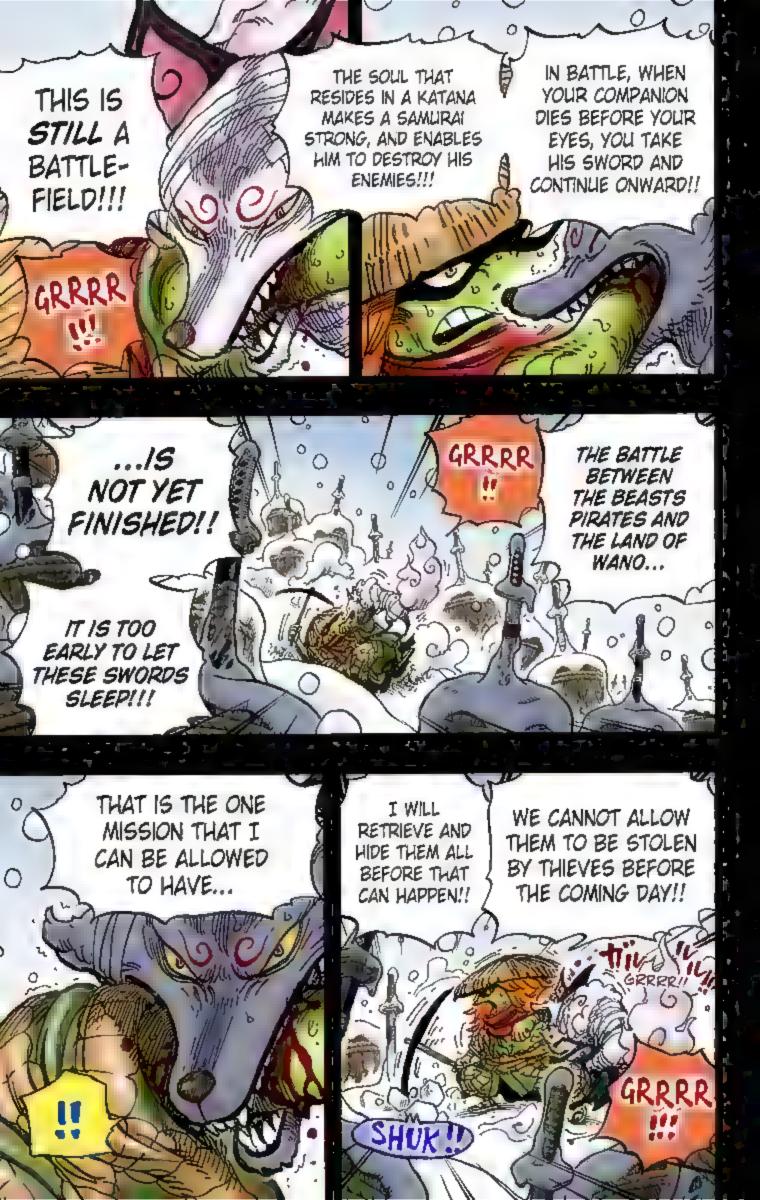

#### Story . あらすじ・

After two years of hard training, the Straw Hat pirates are back together, first at the Sabaody Archipelago and then through Fish-Man Island to their next stage: the New World!!

Luffy and crew disembark on Wano for the purpose of defeating Kaido, one of the Four Emperors. They begin to recruit allies for a raid in two weeks' time, but Kaido's sudden appearance leads to Luffy's defeat. Luffy is sent to the excavation labor camp while the rest of the crew is spotted by Kajdo's underlings and have to go on the run!

As the group works to collect info, free Luffy and gather more allies, Kaido's side learns about the raid plan. A former daimyo with the Kozuki Clan, Yasuie realizes the danger and gives up his life to pretend to take responsibility, sending the plan back to square one. Kin'emon and company mourn his death, but there are still many problems to be solved before the raid...